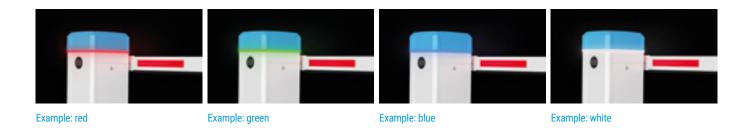

- ✓ LED technology with low power consumption
- ✓ LED stripe protection class IP 68

- ✓ Multi-colour light (red / green / blue / warmwhite possible)
- ✓ Easy to install

The lighting is freely configurable via the barrier controller MO 24. Example: Barrier closed = red, barrier in motion = flashes red, barrier open = green.