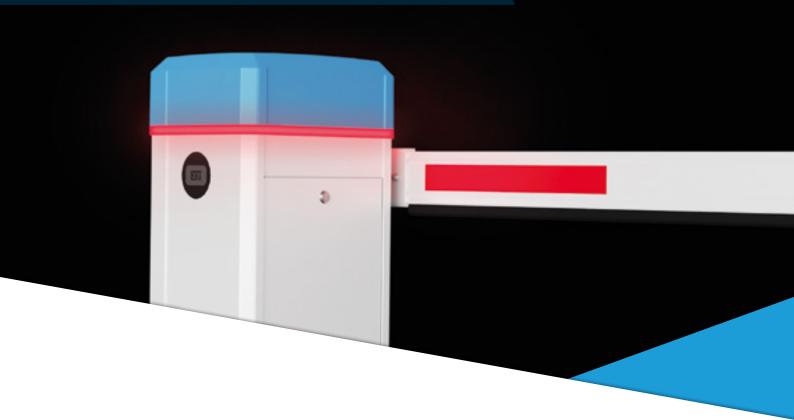

## LED Light ring for barrier housing

## for ELKA barriers series PARKING and TOLL

The transparent plastic ring with LED strips is integrated between the barrier housing and hood and evenly illuminated in all directions (red / green / blue or warm white selectable). The type of lighting (permanently luminous or flashing) is freely configurable via the controller MO 24. The visibility of the barrier system is significantly increased in darkness and in poor visibility conditions.

- ✓ LED technology with low power consumption
- ✓ LED stripe protection class IP 68

- ✓ Multi-colour light (red / green / blue / warmwhite possible)
- ✓ Easy to install

The lighting is freely configurable via the barrier controller MO 24. Example: Barrier closed = red, barrier in motion = flashes red, barrier open = green.